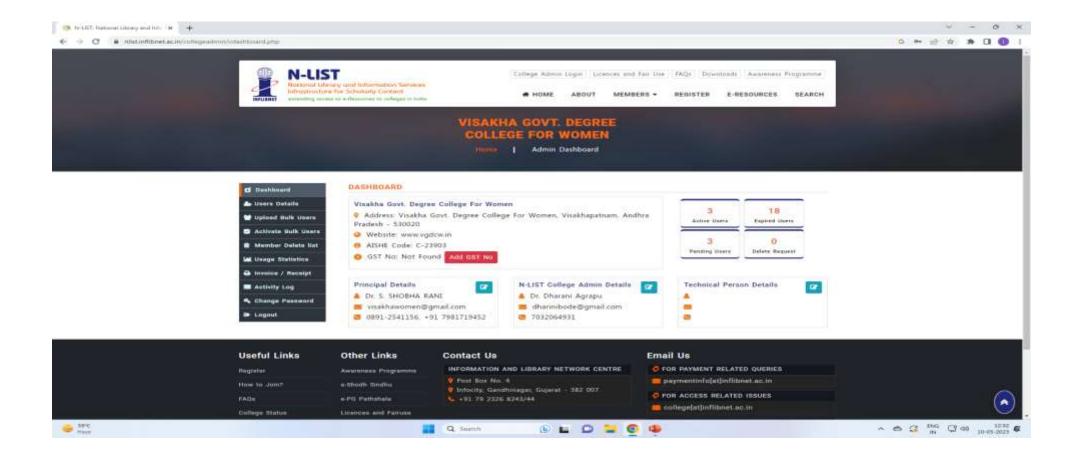

## SCREENSHOT IN THE NAME OF THE INSTITUTION

## USER ID AND PASSWORD TO ACCESS N-LIST INFLIBNET E-BOOKS, E-JOURNALS, DATABASE & REMOTE ACCESS TO E-RESOURCES

| Koha > Log in to Koha X +                                                       | × – v ×             |
|---------------------------------------------------------------------------------|---------------------|
| ← → C 🔺 Not secure   52.66.200.151:8080/cgi-bin/koha/mainpage.pl?logout.x=1     | 🖻 🖈 😈 🌲 🌏 Paused) 🗄 |
| 🔇 N-LIST: National Lib 😒 (1) WhatsApp 🛛 🚶 Koha - Log in to Koha 🔇 DDC - Numbers | E Reading list      |
|                                                                                 |                     |