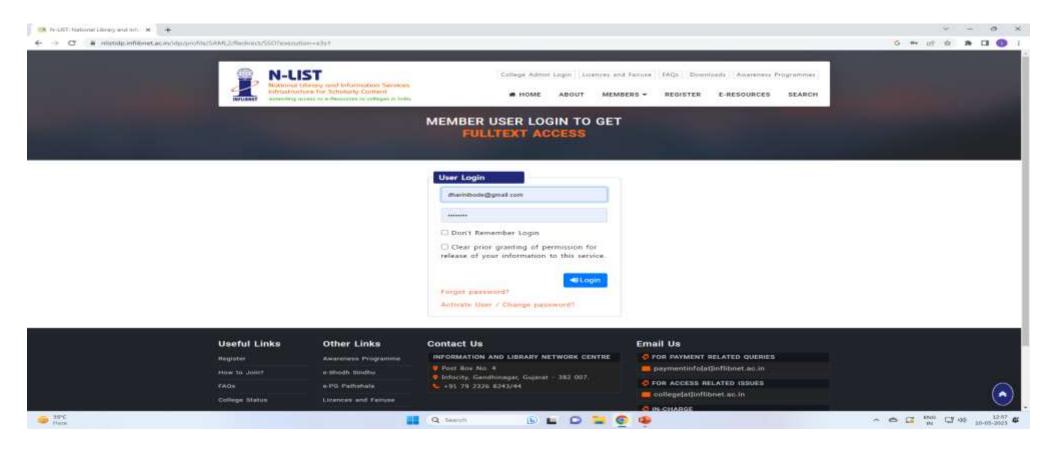

## SCREENSHOT IN THE NAME OF THE INSTITUTION

## USER ID AND PASSWORD TO ACCESS N-LIST INFLIBNET E-BOOKS, E-JOURNALS, DATABASE & REMOTE ACCESS TO E-RESOURCES

| Koha > Log in to Koha X +                                                       | × – v ×             |
|---------------------------------------------------------------------------------|---------------------|
| ← → C 🔺 Not secure   52.66.200.151:8080/cgi-bin/koha/mainpage.pl?logout.x=1     | 🖻 🖈 😈 🌲 🌏 Paused) 🗄 |
| 🔇 N-LIST: National Lib 😒 (1) WhatsApp 🛛 🚶 Koha - Log in to Koha 🔇 DDC - Numbers | E Reading list      |
|                                                                                 |                     |